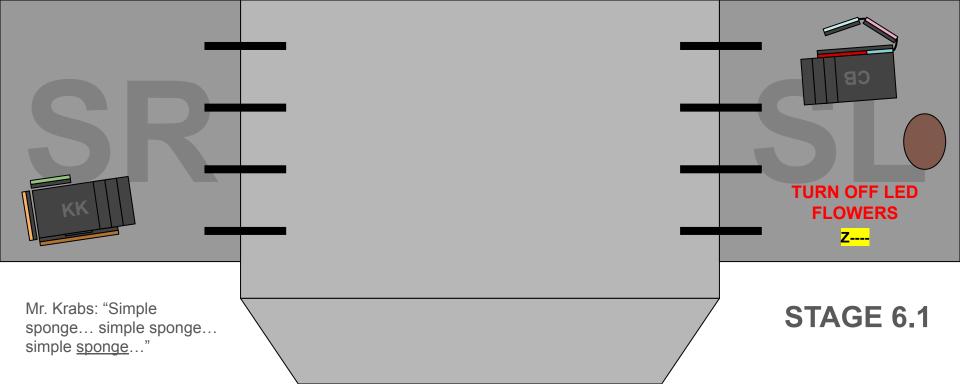

|  |  |  |
| Wheel C        |                                                     |  |  |  |
| Wheel R        |                                                     |  |  |  |
| Big Door       |                                                     |  |  |  |
| KK roof        |                                                     |  |  |  |
| KK window      |                                                     |  |  |  |
| KK door        |                                                     |  |  |  |
| Milo flip      |                                                     |  |  |  |
| Nescafe flip   |                                                     |  |  |  |
| Lighter flip   |                                                     |  |  |  |





























## VELCRO ADD-ONS (HUMONGIFY - EVERYTHING MUST FLIP TO GARBAGE SIDE!)

Lighter flip

| ELCRO ADD-ONS (HUMONGIFT - EVERTTHING MUST FLIP TO GARBAGE SIDE!) |                                                                            |  |  |  |
|-------------------------------------------------------------------|----------------------------------------------------------------------------|--|--|--|
| Face                                                              | Stored in SR. Flip. Goes back on blue kettle                               |  |  |  |
| Ear L                                                             | Stored in SR. Flip. Goes back on blue kettle                               |  |  |  |
| Ear R                                                             | Stored