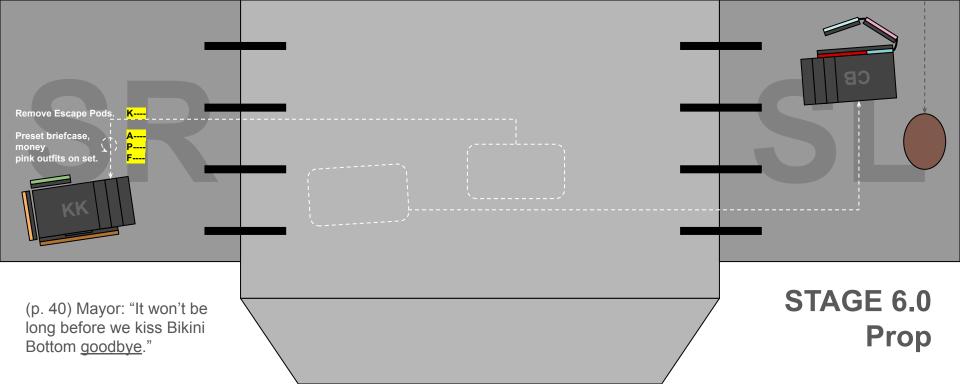

|  |  |  |
| Wheel C        |                                                     |  |  |  |
| Wheel R        |                                                     |  |  |  |
| Big Door       |                                                     |  |  |  |
| KK roof        |                                                     |  |  |  |
| KK window      |                                                     |  |  |  |
| KK door        |                                                     |  |  |  |
| Milo flip      |                                                     |  |  |  |
| Nescafe flip   |                                                     |  |  |  |
| Lighter flip   |                                                     |  |  |  |





























## VELCRO ADD-ONS (HUMONGIFY - EVERYTHING MUST FLIP TO GARBAGE SIDE!)

Lighter flip

| ELCRO ADD-ONS (HUMONGIFT - EVERTTHING MUST FLIP TO GARBAGE SIDE!) |                                                                            |  |  |  |
|-------------------------------------------------------------------|----------------------------------------------------------------------------|--|--|--|
| Face                                                              | Stored in SR. Flip. Goes back on blue kettle                               |  |  |  |
| Ear L                                                             | Stored in SR. Flip. Goes back on blue kettle                               |  |  |  |
| Ear R                                                             | Store