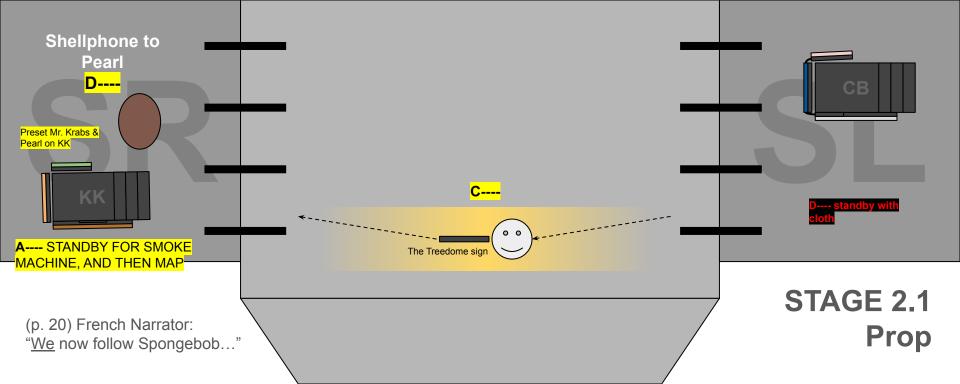

|  |  |  |
| Wheel C        |                                                     |  |  |  |
| Wheel R        |                                                     |  |  |  |
| Big Door       |                                                     |  |  |  |
| KK roof        |                                                     |  |  |  |
| KK window      |                                                     |  |  |  |
| KK door        |                                                     |  |  |  |
| Milo flip      |                                                     |  |  |  |
| Nescafe flip   |                                                     |  |  |  |
| Lighter flip   |                                                     |  |  |  |





























## VELCRO ADD-ONS (HUMONGIFY - EVERYTHING MUST FLIP TO GARBAGE SIDE!)

Lighter flip

| ELCRO ADD-ONS (HUMONGIFT - EVERTTHING MUST FLIP TO GARBAGE SIDE!) |                                                                            |  |  |  |
|-------------------------------------------------------------------|----------------------------------------------------------------------------|--|--|--|
| Face                                                              | Stored in SR. Flip. Goes back on blue kettle                               |  |  |  |
| Ear L                                                             | Stored in SR. Flip. Goes back on blue kettle                               |  |  |  |
| Ear R