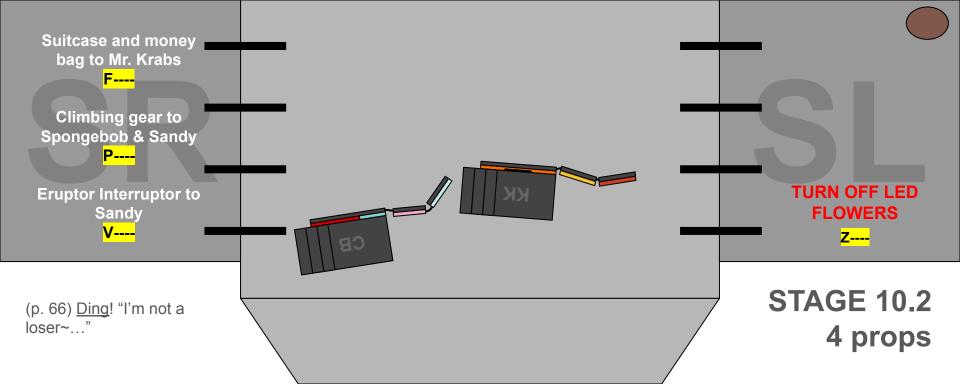

## VELCRO ADD-ONS

| Face Preset on blue kettle.  Ear R Preset on blue kettle.  Small door Preset on blue kettle.  Chum sign Chum window Wheel L Wheel C Store in SR.  Wheel R Big Door Store in SL.  KK roof KK window KK door  Milo flip Nescate flip | /ELCRO ADD-ONS |                        |  |  |  |
|------------------------------------------------------------------------------------------------------------------------------------------------------------------------------------------------------------------------------------|----------------|------------------------|--|--|--|
| Ear R  Small door  Preset on blue kettle.  Chum sign  Chum window  Wheel L  Wheel C  Store in SR.  Wheel R  Big Door  KK roof  KK window  KK door  Milo flip                                                                       | Face           | Preset on blue kettle. |  |  |  |
| Small door Preset on blue kettle.  Chum sign Chum window Wheel L Wheel C Store in SR. Wheel R Big Door Store in SL.  KK roof KK window KK door Milo flip                                                                           | Ear L          | Preset on blue kettle. |  |  |  |
| Chum sign Chum window Wheel L Wheel C Store in SR. Wheel R Big Door Store in SL. KK roof KK window KK door Milo flip                                                                                                               | Ear R          | Preset on blue kettle. |  |  |  |
| Chum window         Wheel L           Wheel C         Store in SR.           Wheel R         Store in SL.           Big Door         Store in SL.           KK roof         KK window           KK door         Milo flip          | Small door     | Preset on blue kettle. |  |  |  |
| Wheel L         Store in SR.           Wheel R         Big Door           KK roof         Store in SL.           KK window         KK window           KK door         Milo flip                                                   | Chum sign      |                        |  |  |  |
| Wheel C Wheel R Big Door Store in SL.  KK roof KK window KK door Milo flip                                                                                                                                                         | Chum window    |                        |  |  |  |
| Wheel R Big Door Store in SL.  KK roof  KK window  KK door  Milo flip                                                                                                                                                              | Wheel L        |                        |  |  |  |
| Big Door Store in SL.  KK roof  KK window  KK door  Milo flip                                                                                                                                                                      | Wheel C        | Store in SR.           |  |  |  |
| KK roof  KK window  KK door  Milo flip                                                                                                                                                                                             | Wheel R        |                        |  |  |  |
| KK window KK door Milo flip                                                                                                                                                                                                        | Big Door       | Store in SL.           |  |  |  |
| KK door Milo flip                                                                                                                                                                                                                  | KK roof        |                        |  |  |  |
| Milo flip                                                                                                                                                                                                                          | KK window      |                        |  |  |  |
|                                                                                                                                                                                                                                    | KK door        |                        |  |  |  |
| Nescafe flip                                                                                                                                                                                                                       | Milo flip      |                        |  |  |  |
|                                                                                                                                                                                                                                    | Nescafe flip   |                        |  |  |  |
| Lighter flip                                                                                                                                                                                                                       | Lighter flip   |                        |  |  |  |

## VELCRO ADD-ONS

| ALLERO ADD-ONS |                                                     |  |  |  |
|----------------|-----------------------------------------------------|--|--|--|
| Face           | Squidward takes it off himself. Store in SR.        |  |  |  |
| Ear L          | Take off in SL. Must be sent over to SR by Scene 6. |  |  |  |
| Ear R          | Take off in SL. Must be sent over to SR by Scene 6. |  |  |  |
| Small door     | Take off in SL. Must be sent over to SR by Scene 6. |  |  |  |
| Chum sign      |                                                     |  |  |  |
| Chum window    |                                                     |  |  |  |
| Wheel L        |                                                     |  |  |  |
| Wheel C        |                                                     |  |  |  |
| Wheel R        |                                                     |  |  |  |
| Big Door       |                                                     |  |  |  |
| KK roof        |                                                     |  |  |  |
| KK window      |                                                     |  |  |  |
| KK door        |                                                     |  |  |  |
| Milo flip      |                                                     |  |  |  |
| Nescafe flip   |                                                     |  |  |  |
| Lighter flip   |                                                     |  |  |  |

## VELCRO ADD-ONS (HUMONGIFY - EVERYTHING MUST FLIP TO GARBAGE SIDE!)

Lighter flip

| ELCRO ADD-ONS (HUMONGIFT - EVERTTHING MUST FLIP TO GARBAGE SIDE!) |                                                                            |  |  |  |
|-------------------------------------------------------------------|----------------------------------------------------------------------------|--|--|--|
| Face                                                              | Stored in SR. Flip. Goes back on blue kettle                               |  |  |  |
| Ear L                                                             | Stored in SR. Flip. Goes back on blue kettle                               |  |  |  |
| Ear R                                                             | Stored in SR. Flip. Moves to silver can                                    |  |  |  |
| Small door                                                        | Stored in SR. Flip. Moves to pink yakult                                   |  |  |  |
| Chum sign                                                         | In SR on silver can. Flip. Moves to pink yakult                            |  |  |  |
| Chum window                                                       | In SR on silver can. Flip. Goes back on silver can                         |  |  |  |
| Wheel L                                                           | In SR on silver can. Flip. Goes back on silver can                         |  |  |  |
| Wheel C                                                           | Stored in SR. Flip. Goes on silver can                                     |  |  |  |
| Wheel R                                                           | In SR on silver can. Flip. Goes back on silver can                         |  |  |  |
| Big Door                                                          | In SR on blue kettle. Flip. Goes back on blue kettle                       |  |  |  |
| KK roof                                                           | In SL on krusty kampung. Flip. Goes back on krusty kampung                 |  |  |  |
| KK window                                                         | In SL on krusty kampung. Flip. Goes back on krusty kampung                 |  |  |  |
| KK door                                                           | In SL on krusty kampung. Flip. Must be sent to SR to go on the silver can. |  |  |  |
| Milo flip                                                         | Flip.                                                                      |  |  |  |
| Nescafe flip                                                      | Flip.                                                                      |  |  |  |
|                                                                   |                                                                            |  |  |  |