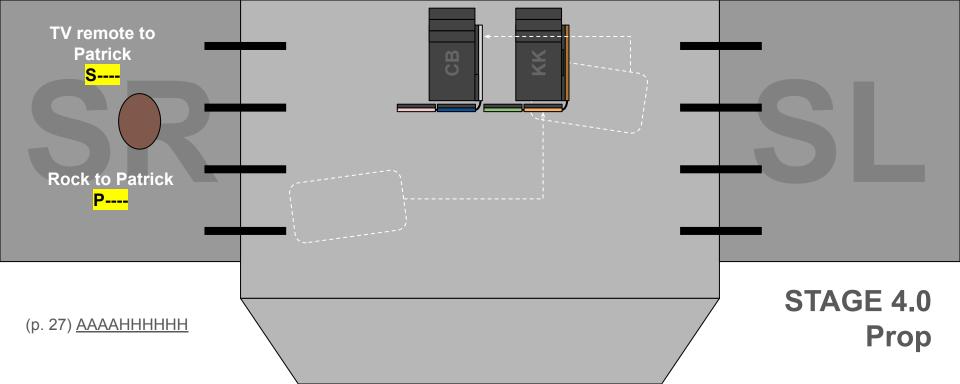

|  |  |  |
| Wheel C        |                                                     |  |  |  |
| Wheel R        |                                                     |  |  |  |
| Big Door       |                                                     |  |  |  |
| KK roof        |                                                     |  |  |  |
| KK window      |                                                     |  |  |  |
| KK door        |                                                     |  |  |  |
| Milo flip      |                                                     |  |  |  |
| Nescafe flip   |                                                     |  |  |  |
| Lighter flip   |                                                     |  |  |  |





























## VELCRO ADD-ONS (HUMONGIFY - EVERYTHING MUST FLIP TO GARBAGE SIDE!)

Lighter flip

| ELCRO ADD-ONS (HUMONGIFT - EVERTTHING MUST FLIP TO GARBAGE SIDE!) |                                                                            |  |  |  |
|-------------------------------------------------------------------|----------------------------------------------------------------------------|--|--|--|
| Face                                                              | Stored in SR. Flip. Goes back on blue kettle                               |  |  |  |
| Ear L                                                             | Stored in SR. Flip. Goes back on blue kettle                               |  |  |  |
| Ear R