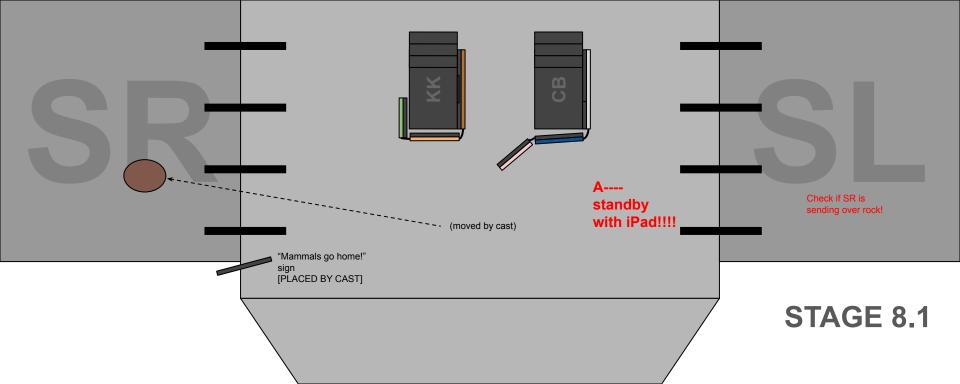

|  |  |  |
| Wheel C        |                                                     |  |  |  |
| Wheel R        |                                                     |  |  |  |
| Big Door       |                                                     |  |  |  |
| KK roof        |                                                     |  |  |  |
| KK window      |                                                     |  |  |  |
| KK door        |                                                     |  |  |  |
| Milo flip      |                                                     |  |  |  |
| Nescafe flip   |                                                     |  |  |  |
| Lighter flip   |                                                     |  |  |  |





























## VELCRO ADD-ONS (HUMONGIFY - EVERYTHING MUST FLIP TO GARBAGE SIDE!)

Lighter flip

| ELCRO ADD-ONS (HUMONGIFT - EVERTTHING MUST FLIP TO GARBAGE SIDE!) |                                                                            |  |  |  |
|-------------------------------------------------------------------|----------------------------------------------------------------------------|--|--|--|
| Face                                                              | Stored in SR. Flip. Goes back on blue kettle                               |  |  |  |
| Ear L                                                             | Stored in SR. Flip. Goes back on blue kettle                               |  |  |  |
| Ear R                                                             | Stored in SR. F