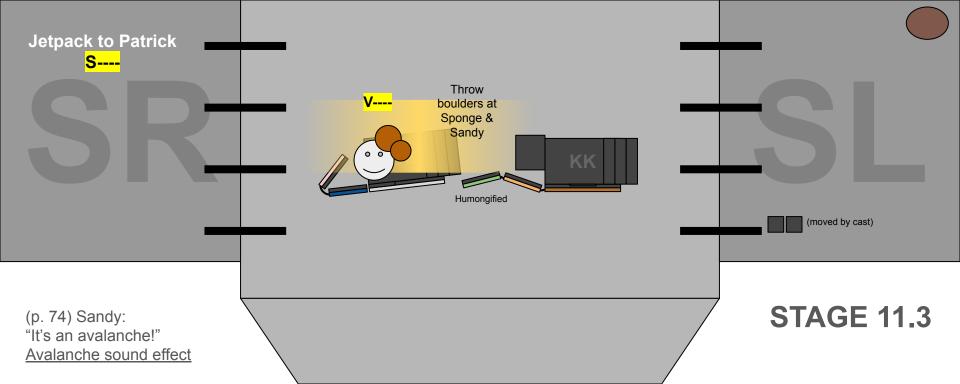

## VELCRO ADD-ONS (HUMONGIFY - EVERYTHING MUST FLIP TO GARBAGE SIDE!)

Lighter flip

| ELCRO ADD-ONS (HUMONGIFT - EVERTTHING MUST FLIP TO GARBAGE SIDE!) |                                                                            |  |  |  |
|-------------------------------------------------------------------|----------------------------------------------------------------------------|--|--|--|
| Face                                                              | Stored in SR. Flip. Goes back on blue kettle                               |  |  |  |
| Ear L                                                             | Stored in SR. Flip. Goes back on blue kettle                               |  |  |  |
| Ear R                                                             | Stored in SR. Flip. Moves to silver can                                    |  |  |  |
| Small door                                                        | Stored in SR. Flip. Moves to pink yakult                                   |  |  |  |
| Chum sign                                                         | In SR on silver can. Flip. Moves to pink yakult                            |  |  |  |
| Chum window                                                       | In SR on silver can. Flip. Goes back on silver can                         |  |  |  |
| Wheel L                                                           | In SR on silver can. Flip. Goes back on silver can                         |  |  |  |
| Wheel C                                                           | Stored in SR. Flip. Goes on silver can                                     |  |  |  |
| Wheel R                                                           | In SR on silver can. Flip. Goes back on silver can                         |  |  |  |
| Big Door                                                          | In SR on blue kettle. Flip. Goes back on blue kettle                       |  |  |  |
| KK roof                                                           | In SL on krusty kampung. Flip. Goes back on krusty kampung                 |  |  |  |
| KK window                                                         | In SL on krusty kampung. Flip. Goes back on krusty kampung                 |  |  |  |
| KK door                                                           | In SL on krusty kampung. Flip. Must be sent to SR to go on the silver can. |  |  |  |
| Milo flip                                                         | Flip.                                                                      |  |  |  |
| Nescafe flip                                                      | Flip.                                                                      |  |  |  |
|                                                                   |                                                                            |  |  |  |