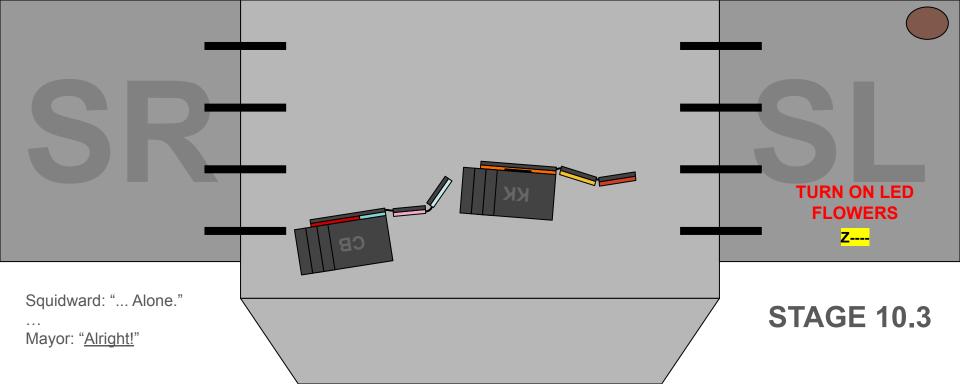

## VELCRO ADD-ONS

| Face Preset on blue kettle.  Ear R Preset on blue kettle.  Small door Preset on blue kettle.  Chum sign Chum window Wheel L Wheel C Store in SR.  Wheel R Big Door Store in SL.  KK roof KK window KK door  Milo flip Nescate flip | /ELCRO ADD-ONS |                        |  |  |  |
|------------------------------------------------------------------------------------------------------------------------------------------------------------------------------------------------------------------------------------|----------------|------------------------|--|--|--|
| Ear R  Small door  Preset on blue kettle.  Chum sign  Chum window  Wheel L  Wheel C  Store in SR.  Wheel R  Big Door  KK roof  KK window  KK door  Milo flip                                                                       | Face           | Preset on blue kettle. |  |  |  |
| Small door Preset on blue kettle.  Chum sign Chum window Wheel L Wheel C Store in SR. Wheel R Big Door Store in SL.  KK roof KK window KK door Milo flip                                                                           | Ear L          | Preset on blue kettle. |  |  |  |
| Chum sign Chum window Wheel L Wheel C Store in SR. Wheel R Big Door Store in SL. KK roof KK window KK door Milo flip                                                                                                               | Ear R          | Preset on blue kettle. |  |  |  |
| Chum window         Wheel L           Wheel C         Store in SR.           Wheel R         Store in SL.           Big Door         Store in SL.           KK roof         KK window           KK door         Milo flip          | Small door     | Preset on blue kettle. |  |  |  |
| Wheel L         Store in SR.           Wheel R         Big Door           KK roof         Store in SL.           KK window         KK window           KK door         Milo flip                                                   | Chum sign      |                        |  |  |  |
| Wheel C Wheel R Big Door Store in SL.  KK roof KK window KK door Milo flip                                                                                                                                                         | Chum window    |                        |  |  |  |
| Wheel R Big Door Store in SL.  KK roof  KK window  KK door  Milo flip                                                                                                                                                              | Wheel L        |                        |  |  |  |
| Big Door Store in SL.  KK roof  KK window  KK door  Milo flip                                                                                                                                                                      | Wheel C        | Store in SR.           |  |  |  |
| KK roof  KK window  KK door  Milo flip                                                                                                                                                                                             | Wheel R        |                        |  |  |  |
| KK window KK door Milo flip                                                                                                                                                                                                        | Big Door       | Store in SL.           |  |  |  |
| KK door Milo flip                                                                                                                                                                                                                  | KK roof        |                        |  |  |  |
| Milo flip                                                                                                                                                                                                                          | KK window      |                        |  |  |  |
|                                                                                                                                                                                                                                    | KK door        |                        |  |  |  |
| Nescafe flip                                                                                                                                                                                                                       | Milo flip      |                        |  |  |  |
|                                                                                                                                                                                                                                    | Nescafe flip   |                        |  |  |  |
| Lighter flip                                                                                                                                                                                                                       | Lighter flip   |                        |  |  |  |

## VELCRO ADD-ONS

| ALLERO ADD-ONS |                                                     |  |  |  |
|----------------|-----------------------------------------------------|--|--|--|
| Face           | Squidward takes it off himself. Store in SR.        |  |  |  |
| Ear L          | Take off in SL. Must be sent over to SR by Scene 6. |  |  |  |
| Ear R          | Take off in SL. Must be sent over to SR by Scene 6. |  |  |  |
| Small door     | Take off in SL. Must be sent over to SR by Scene 6. |  |  |  |
| Chum sign      |                                                     |  |  |  |
| Chum window    |                                                     |  |  |  |
| Wheel L        |                                                     |  |  |  |
| Wheel C        |                                                     |  |  |  |
| Wheel R        |                                                     |  |  |  |
| Big Door       |                                                     |  |  |  |
| KK roof        |                                                     |  |  |  |
| KK window      |                                                     |  |  |  |
| KK door        |                                                     |  |  |  |
| Milo flip      |                                                     |  |  |  |
| Nescafe flip   |                                                     |  |  |  |
| Lighter flip   |                                                     |  |  |  |

## VELCRO ADD-ONS (HUMONGIFY - EVERYTHING MUST FLIP TO GARBAGE SIDE!)

Lighter flip

| ELCRO ADD-ONS (HUMONGIFT - EVERTTHING MUST FLIP TO GARBAGE SIDE!) |                                                                            |  |  |  |
|-------------------------------------------------------------------|----------------------------------------------------------------------------|--|--|--|
| Face                                                              | Stored in SR. Flip. Goes back on blue kettle                               |  |  |  |
| Ear L                                                             | Stored in SR. Flip. Goes back on blue kettle                               |  |  |  |
| Ear R                                                             | Stored in SR. Flip. Moves to silver can                                    |  |  |  |
| Small door                                                        | Stored in SR. Flip. Moves to pink yakult                                   |  |  |  |
| Chum sign                                                         | In SR on silver can. Flip. Moves to pink yakult                            |  |  |  |
| Chum window                                                       | In SR on silver can. Flip. Goes back on silver can                         |  |  |  |
| Wheel L                                                           | In SR on silver can. Flip. Goes back on silver can                         |  |  |  |
| Wheel C                                                           | Stored in SR. Flip. Goes on silver can                                     |  |  |  |
| Wheel R                                                           | In SR on silver can. Flip. Goes back on silver can                         |  |  |  |
| Big Door                                                          | In SR on blue kettle. Flip. Goes back on blue kettle                       |  |  |  |
| KK roof                                                           | In SL on krusty kampung. Flip. Goes back on krusty kampung                 |  |  |  |
| KK window                                                         | In SL on krusty kampung. Flip. Goes back on krusty kampung                 |  |  |  |
| KK door                                                           | In SL on krusty kampung. Flip. Must be sent to SR to go on the silver can. |  |  |  |
| Milo flip                                                         | Flip.                                                                      |  |  |  |
| Nescafe flip                                                      | Flip.                                                                      |  |  |  |
|                                                                   |                                                                            |  |  |  |