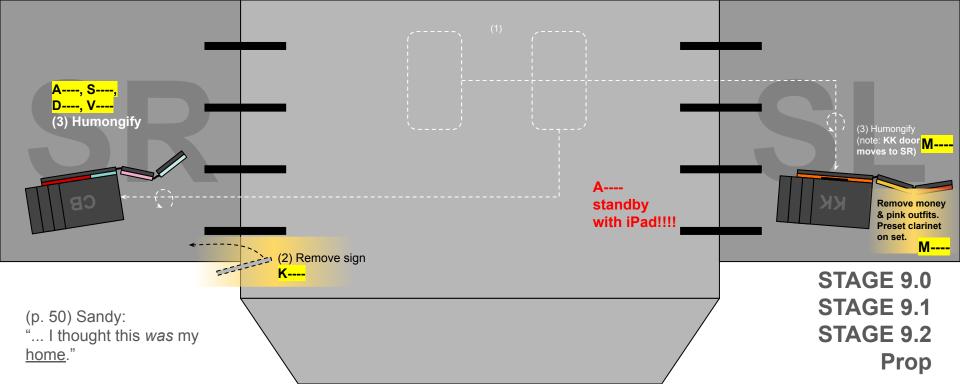

## VELCRO ADD-ONS (HUMONGIFY - EVERYTHING MUST FLIP TO GARBAGE SIDE!)

Lighter flip

| ELCRO ADD-ONS (HUMONGIFT - EVERTTHING MUST FLIP TO GARBAGE SIDE!) |                                                                            |  |  |  |
|-------------------------------------------------------------------|----------------------------------------------------------------------------|--|--|--|
| Face                                                              | Stored in SR. Flip. Goes back on blue kettle                               |  |  |  |
| Ear L                                                             | Stored in SR. Flip. Goes back on blue kettle                               |  |  |  |
| Ear R                                                             | Stored in SR. Flip. Moves to silver can                                    |  |  |  |
| Small door                                                        | Stored in SR. Flip. Moves to pink yakult                                   |  |  |  |
| Chum sign                                                         | In SR on silver can. Flip. Moves to pink yakult                            |  |  |  |
| Chum window                                                       | In SR on silver can. Flip. Goes back on silver can                         |  |  |  |
| Wheel L                                                           | In SR on silver can. Flip. Goes back on silver can                         |  |  |  |
| Wheel C                                                           | Stored in SR. Flip. Goes on silver can                                     |  |  |  |
| Wheel R                                                           | In SR on silver can. Flip. Goes back on silver can                         |  |  |  |
| Big Door                                                          | In SR on blue kettle. Flip. Goes back on blue kettle                       |  |  |  |
| KK roof                                                           | In SL on krusty kampung. Flip. Goes back on krusty kampung                 |  |  |  |
| KK window                                                         | In SL on krusty kampung. Flip. Goes back on krusty kampung                 |  |  |  |
| KK door                                                           | In SL on krusty kampung. Flip. Must be sent to SR to go on the silver can. |  |  |  |
| Milo flip                                                         | Flip.                                                                      |  |  |  |
| Nescafe flip                                                      | Flip.                                                                      |  |  |  |
|                                                                   |                                                                            |  |  |  |

Flip.