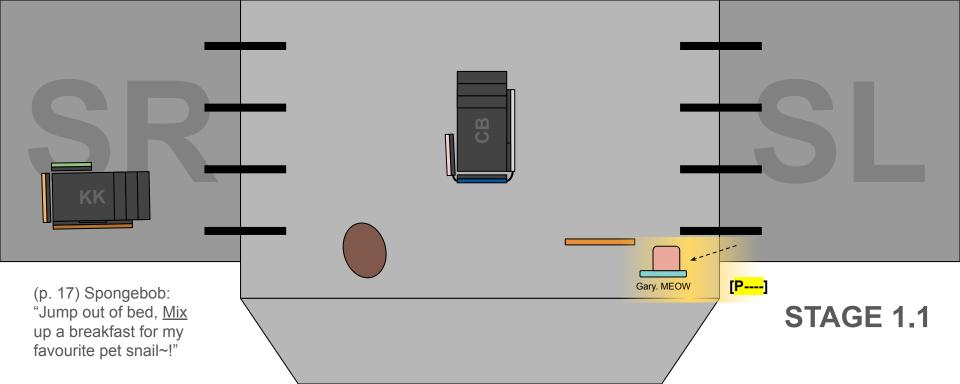

| Milo flip      |                        |  |  |  |
|                                                                                                                                                                                                                                    | Nescafe flip   |                        |  |  |  |
| Lighter flip                                                                                                                                                                                                                       | Lighter flip   |                        |  |  |  |















## VELCRO ADD-ONS

| ALLERO ADD-ONS |                                                     |  |  |  |
|----------------|-----------------------------------------------------|--|--|--|
| Face           | Squidward takes it off himself. Store in SR.        |  |  |  |
| Ear L          | Take off in SL. Must be sent over to SR by Scene 6. |  |  |  |
| Ear R          | Take off in SL. Must be sent over to SR by Scene 6. |  |  |  |
| Small door     | Take off in SL. Must be sent over to SR by Scene 6. |  |  |  |
| Chum sign      |                                                     |  |  |  |
| Chum window    |                                                     |  |  |  |
| Wheel L        |                                                     |  |  |  |
| Wheel C        |