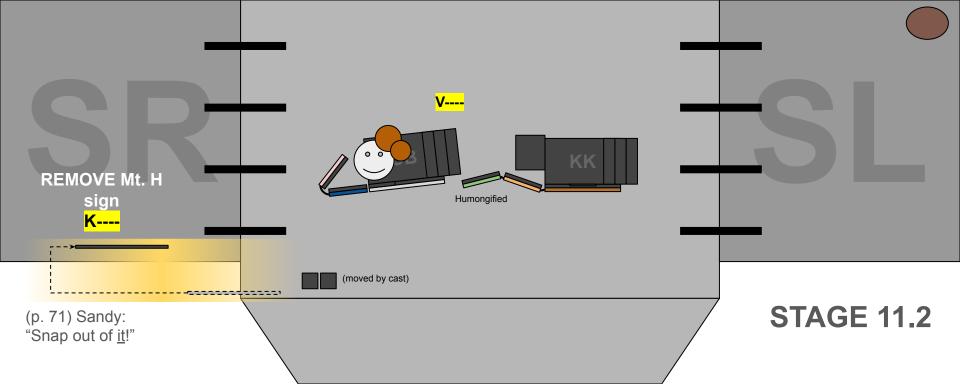

## VELCRO ADD-ONS

| Face Preset on blue kettle.  Ear R Preset on blue kettle.  Small door Preset on blue kettle.  Chum sign Chum window Wheel L Wheel C Store in SR.  Wheel R Big Door Store in SL.  KK roof KK window KK door  Milo flip Nescate flip | /ELCRO ADD-ONS |                        |  |  |  |
|------------------------------------------------------------------------------------------------------------------------------------------------------------------------------------------------------------------------------------|----------------|------------------------|--|--|--|
| Ear R  Small door  Preset on blue kettle.  Chum sign  Chum window  Wheel L  Wheel C  Store in SR.  Wheel R  Big Door  KK roof  KK window  KK door  Milo flip                                                                       | Face           | Preset on blue kettle. |  |  |  |
| Small door Preset on blue kettle.  Chum sign Chum window Wheel L Wheel C Store in SR. Wheel R Big Door Store in SL.  KK roof KK window KK door Milo flip                                                                           | Ear L          | Preset on blue kettle. |  |  |  |
| Chum sign Chum window Wheel L Wheel C Store in SR. Wheel R Big Door Store in SL. KK roof KK window KK door Milo flip                                                                                                               | Ear R          | Preset on blue kettle. |  |  |  |
| Chum window         Wheel L           Wheel C         Store in SR.           Wheel R         Store in SL.           Big Door         Store in SL.           KK roof         KK window           KK door         Milo flip          | Small door     | Preset on blue kettle. |  |  |  |
| Wheel L         Store in SR.           Wheel R         Big Door           KK roof         Store in SL.           KK window         KK window           KK door         Milo flip                                                   | Chum sign      |                        |  |  |  |
| Wheel C Wheel R Big Door Store in SL.  KK roof KK window KK door Milo flip                                                                                                                                                         | Chum window    |                        |  |  |  |
| Wheel R Big Door Store in SL.  KK roof  KK window  KK door  Milo flip                                                                                                                                                              | Wheel L        |                        |  |  |  |
| Big Door Store in SL.  KK roof  KK window  KK door  Milo flip                                                                                                                                                                      | Wheel C        | Store in SR.           |  |  |  |
| KK roof  KK window  KK door  Milo flip                                                                                                                                                                                             | Wheel R        |                        |  |  |  |
| KK window KK door Milo flip                                                                                                                                                                                                        | Big Door       | Store in SL.           |  |  |  |
| KK door Milo flip                                                                                                                                                                                                                  | KK roof        |                        |  |  |  |
| Milo flip                                                                                                                                                                                                                          | KK window      |                        |  |  |  |
|                                                                                                                                                                                                                                    | KK door        |                        |  |  |  |
| Nescafe flip                                                                                                                                                                                                                       | Milo flip      |                        |  |  |  |
|                                                                                                                                                                                                                                    | Nescafe flip   |                        |  |  |  |
| Lighter flip                                                                                                                                                                                                                       | Lighter flip   |                        |  |  |  |

## VELCRO ADD-ONS

| ALLERO ADD-ONS |                                                     |  |  |  |
|----------------|-----------------------------------------------------|--|--|--|
| Face           | Squidward takes it off himself. Store in SR.        |  |  |  |
| Ear L          | Take off in SL. Must be sent over to SR by Scene 6. |  |  |  |
| Ear R          | Take off in SL. Must be sent over to SR by Scene 6. |  |  |  |
| Small door     | Take off in SL. Must be sent over to SR by Scene 6. |  |  |  |
| Chum sign      |                                                     |  |  |  |
| Chum window    |                                                     |  |  |  |
| Wheel L        |                                                     |  |  |  |
| Wheel C        |                                                     |  |  |  |
| Wheel R        |                                                     |  |  |  |
| Big Door       |                                                     |  |  |  |
| KK roof        |                                                     |  |  |  |
| KK window      |                                                     |  |  |  |
| KK door        |                                                     |  |  |  |
| Milo flip      |                                                     |  |  |  |
| Nescafe flip   |                                                     |  |  |  |
| Lighter flip   |                                                     |  |  |  |

## VELCRO ADD-ONS (HUMONGIFY - EVERYTHING MUST FLIP TO GARBAGE SIDE!)

Lighter flip

| ELCRO ADD-ONS (HUMONGIFT - EVERTTHING MUST FLIP TO GARBAGE SIDE!) |                                                                            |  |  |  |
|-------------------------------------------------------------------|----------------------------------------------------------------------------|--|--|--|
| Face                                                              | Stored in SR. Flip. Goes back on blue kettle                               |  |  |  |
| Ear L                                                             | Stored in SR. Flip. Goes back on blue kettle                               |  |  |  |
| Ear R                                                             | Stored in SR. Flip. Moves to silver can                                    |  |  |  |
| Small door                                                        | Stored in SR. Flip. Moves to pink yakult                                   |  |  |  |
| Chum sign                                                         | In SR on silver can. Flip. Moves to pink yakult                            |  |  |  |
| Chum window                                                       | In SR on silver can. Flip. Goes back on silver can                         |  |  |  |
| Wheel L                                                           | In SR on silver can. Flip. Goes back on silver can                         |  |  |  |
| Wheel C                                                           | Stored in SR. Flip. Goes on silver can                                     |  |  |  |
| Wheel R                                                           | In SR on silver can. Flip. Goes back on silver can                         |  |  |  |
| Big Door                                                          | In SR on blue kettle. Flip. Goes back on blue kettle                       |  |  |  |
| KK roof                                                           | In SL on krusty kampung. Flip. Goes back on krusty kampung                 |  |  |  |
| KK window                                                         | In SL on krusty kampung. Flip. Goes back on krusty kampung                 |  |  |  |
| KK door                                                           | In SL on krusty kampung. Flip. Must be sent to SR to go on the silver can. |  |  |  |
| Milo flip                                                         | Flip.                                                                      |  |  |  |
| Nescafe flip                                                      | Flip.                                                                      |  |  |  |
|                                                                   |                                                                            |  |  |  |