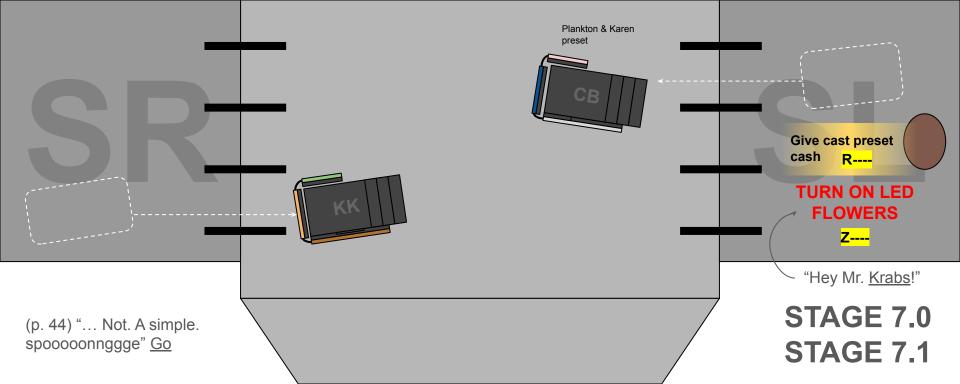

|  |  |  |
| Wheel C        |                                                     |  |  |  |
| Wheel R        |                                                     |  |  |  |
| Big Door       |                                                     |  |  |  |
| KK roof        |                                                     |  |  |  |
| KK window      |                                                     |  |  |  |
| KK door        |                                                     |  |  |  |
| Milo flip      |                                                     |  |  |  |
| Nescafe flip   |                                                     |  |  |  |
| Lighter flip   |                                                     |  |  |  |





























## VELCRO ADD-ONS (HUMONGIFY - EVERYTHING MUST FLIP TO GARBAGE SIDE!)

Lighter flip

| ELCRO ADD-ONS (HUMONGIFT - EVERTTHING MUST FLIP TO GARBAGE SIDE!) |                                                                            |  |  |  |
|-------------------------------------------------------------------|----------------------------------------------------------------------------|--|--|--|
| Face                                                              | Stored in SR. Flip. Goes back on blue kettle                               |  |  |  |
| Ear L                                                             | Stored in SR. Flip. Goes back on blue kettle                               |  |  |  |
| Ear R                                                             | Stored in