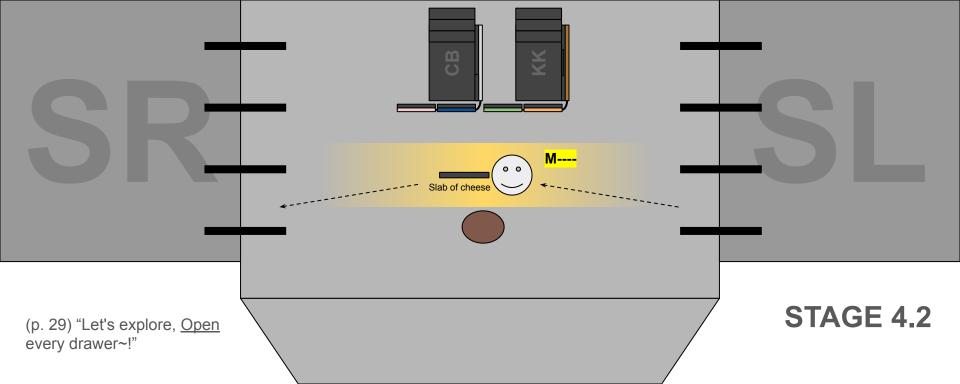

|  |  |  |
| Wheel C        |                                                     |  |  |  |
| Wheel R        |                                                     |  |  |  |
| Big Door       |                                                     |  |  |  |
| KK roof        |                                                     |  |  |  |
| KK window      |                                                     |  |  |  |
| KK door        |                                                     |  |  |  |
| Milo flip      |                                                     |  |  |  |
| Nescafe flip   |                                                     |  |  |  |
| Lighter flip   |                                                     |  |  |  |





























## VELCRO ADD-ONS (HUMONGIFY - EVERYTHING MUST FLIP TO GARBAGE SIDE!)

Lighter flip

| ELCRO ADD-ONS (HUMONGIFT - EVERTTHING MUST FLIP TO GARBAGE SIDE!) |                                                                            |  |  |  |
|-------------------------------------------------------------------|----------------------------------------------------------------------------|--|--|--|
| Face                                                              | Stored in SR. Flip. Goes back on blue kettle                               |  |  |  |
| Ear L                                                             | Stored in SR. Flip. Goes back on blue kettle                               |  |  |  |
| Ear R                                                             | S