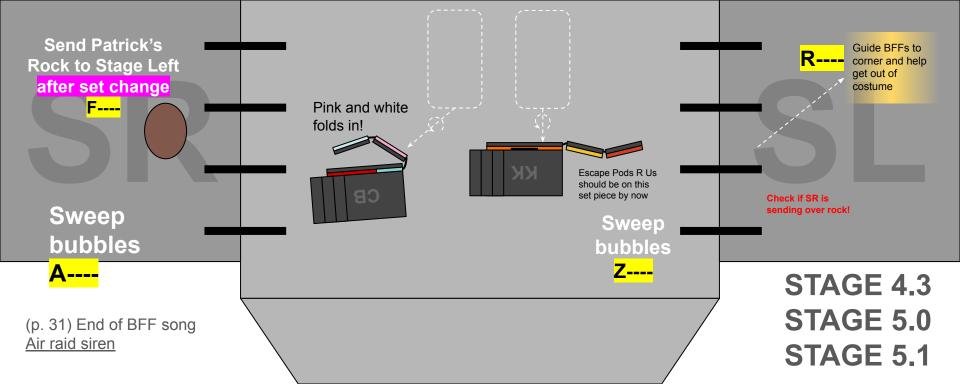

|  |  |  |
| Wheel C        |                                                     |  |  |  |
| Wheel R        |                                                     |  |  |  |
| Big Door       |                                                     |  |  |  |
| KK roof        |                                                     |  |  |  |
| KK window      |                                                     |  |  |  |
| KK door        |                                                     |  |  |  |
| Milo flip      |                                                     |  |  |  |
| Nescafe flip   |                                                     |  |  |  |
| Lighter flip   |                                                     |  |  |  |





























## VELCRO ADD-ONS (HUMONGIFY - EVERYTHING MUST FLIP TO GARBAGE SIDE!)

Lighter flip

| ELCRO ADD-ONS (HUMONGIFT - EVERTTHING MUST FLIP TO GARBAGE SIDE!) |                                                                            |  |  |  |
|-------------------------------------------------------------------|----------------------------------------------------------------------------|--|--|--|
| Face                                                              | Stored in SR. Flip. Goes back on blue kettle                               |  |  |  |
| Ear L                                                             | Stored in SR. Flip. Goes back on blue kettle                               |  |  |  |
| Ear R                                                             | Sto