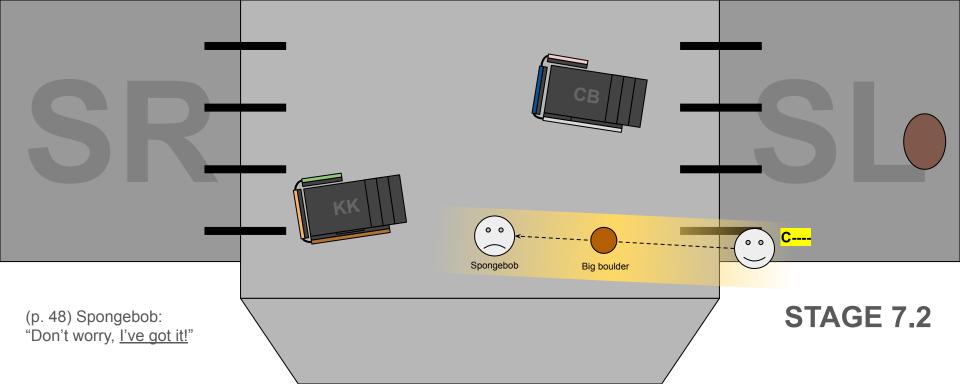

|  |  |  |
| Wheel C        |                                                     |  |  |  |
| Wheel R        |                                                     |  |  |  |
| Big Door       |                                                     |  |  |  |
| KK roof        |                                                     |  |  |  |
| KK window      |                                                     |  |  |  |
| KK door        |                                                     |  |  |  |
| Milo flip      |                                                     |  |  |  |
| Nescafe flip   |                                                     |  |  |  |
| Lighter flip   |                                                     |  |  |  |





























## VELCRO ADD-ONS (HUMONGIFY - EVERYTHING MUST FLIP TO GARBAGE SIDE!)

Lighter flip

| ELCRO ADD-ONS (HUMONGIFT - EVERTTHING MUST FLIP TO GARBAGE SIDE!) |                                                                            |  |  |  |
|-------------------------------------------------------------------|----------------------------------------------------------------------------|--|--|--|
| Face                                                              | Stored in SR. Flip. Goes back on blue kettle                               |  |  |  |
| Ear L                                                             | Stored in SR. Flip. Goes back on blue kettle                               |  |  |  |
| Ear R                                                             | Stored in S