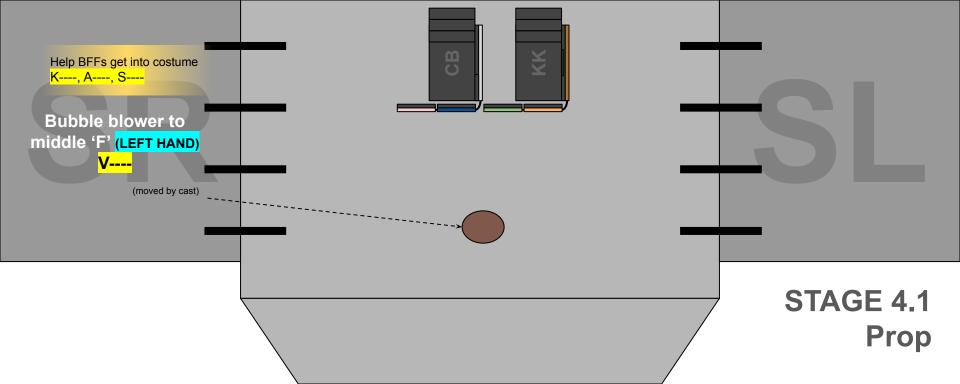

|  |  |  |
| Wheel C        |                                                     |  |  |  |
| Wheel R        |                                                     |  |  |  |
| Big Door       |                                                     |  |  |  |
| KK roof        |                                                     |  |  |  |
| KK window      |                                                     |  |  |  |
| KK door        |                                                     |  |  |  |
| Milo flip      |                                                     |  |  |  |
| Nescafe flip   |                                                     |  |  |  |
| Lighter flip   |                                                     |  |  |  |





























## VELCRO ADD-ONS (HUMONGIFY - EVERYTHING MUST FLIP TO GARBAGE SIDE!)

Lighter flip

| ELCRO ADD-ONS (HUMONGIFT - EVERTTHING MUST FLIP TO GARBAGE SIDE!) |                                                                            |  |  |  |
|-------------------------------------------------------------------|----------------------------------------------------------------------------|--|--|--|
| Face                                                              | Stored in SR. Flip. Goes back on blue kettle                               |  |  |  |
| Ear L                                                             | Stored in SR. Flip. Goes back on blue kettle                               |  |  |  |
| Ear R                                                             |