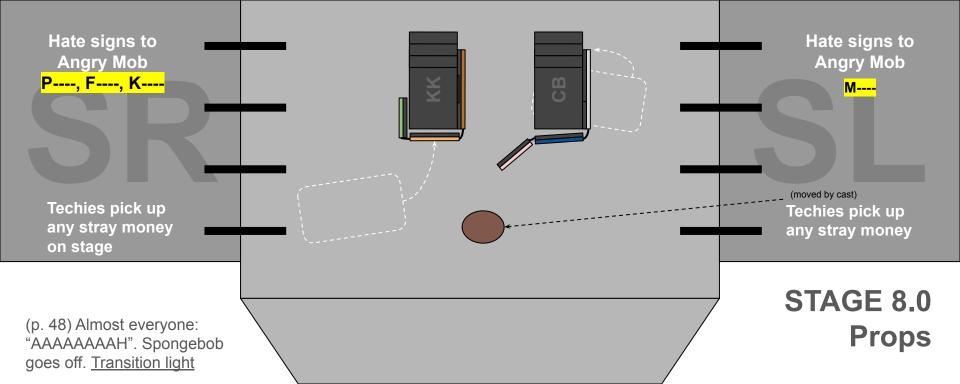

|  |  |  |
| Wheel C        |                                                     |  |  |  |
| Wheel R        |                                                     |  |  |  |
| Big Door       |                                                     |  |  |  |
| KK roof        |                                                     |  |  |  |
| KK window      |                                                     |  |  |  |
| KK door        |                                                     |  |  |  |
| Milo flip      |                                                     |  |  |  |
| Nescafe flip   |                                                     |  |  |  |
| Lighter flip   |                                                     |  |  |  |





























## VELCRO ADD-ONS (HUMONGIFY - EVERYTHING MUST FLIP TO GARBAGE SIDE!)

Lighter flip

| ELCRO ADD-ONS (HUMONGIFT - EVERTTHING MUST FLIP TO GARBAGE SIDE!) |                                                                            |  |  |  |
|-------------------------------------------------------------------|----------------------------------------------------------------------------|--|--|--|
| Face                                                              | Stored in SR. Flip. Goes back on blue kettle                               |  |  |  |
| Ear L                                                             | Stored in SR. Flip. Goes back on blue kettle                               |  |  |  |
| Ear R                                                             | Stored in SR.