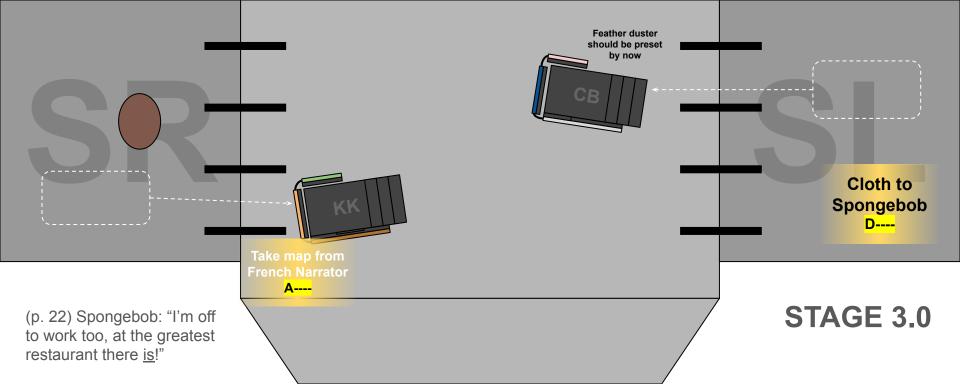

|  |  |  |
| Wheel C        |                                                     |  |  |  |
| Wheel R        |                                                     |  |  |  |
| Big Door       |                                                     |  |  |  |
| KK roof        |                                                     |  |  |  |
| KK window      |                                                     |  |  |  |
| KK door        |                                                     |  |  |  |
| Milo flip      |                                                     |  |  |  |
| Nescafe flip   |                                                     |  |  |  |
| Lighter flip   |                                                     |  |  |  |





























## VELCRO ADD-ONS (HUMONGIFY - EVERYTHING MUST FLIP TO GARBAGE SIDE!)

Lighter flip

| ELCRO ADD-ONS (HUMONGIFT - EVERTTHING MUST FLIP TO GARBAGE SIDE!) |                                                                            |  |  |  |
|-------------------------------------------------------------------|----------------------------------------------------------------------------|--|--|--|
| Face                                                              | Stored in SR. Flip. Goes back on blue kettle                               |  |  |  |
| Ear L                                                             | Stored in SR. Flip. Goes back on blue kettle                               |  |  |  |
| Ear R