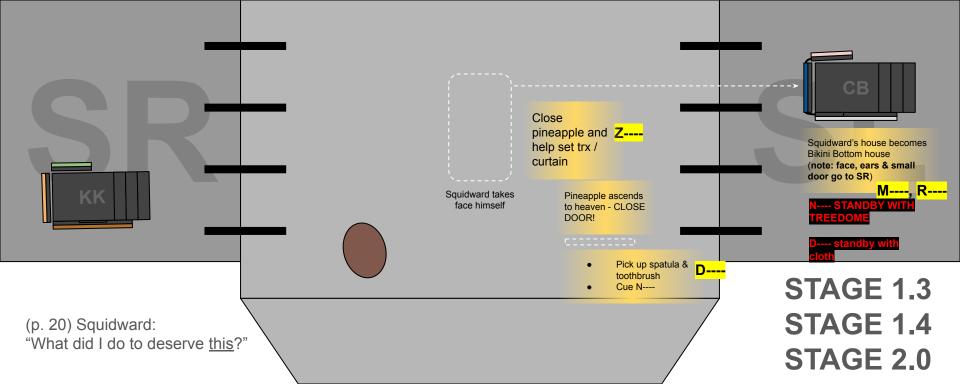

| Milo flip      |                        |  |  |  |
|                                                                                                                                                                                                                                    | Nescafe flip   |                        |  |  |  |
| Lighter flip                                                                                                                                                                                                                       | Lighter flip   |                        |  |  |  |















## VELCRO ADD-ONS

| ALLERO ADD-ONS |                                                     |  |  |  |
|----------------|-----------------------------------------------------|--|--|--|
| Face           | Squidward takes it off himself. Store in SR.        |  |  |  |
| Ear L          | Take off in SL. Must be sent over to SR by Scene 6. |  |  |  |
| Ear R          | Take off in SL. Must be sent over to SR by Scene 6. |  |  |  |
| Small door     | Take off in SL. Must be sent over to SR by Scene 6. |  |  |  |
| Chum sign      |                                                     |  |  |  |
| Chum window    |                                                     |  |  |  |
| Wheel L        |                                                     |  |  |  |
| Wheel C        |