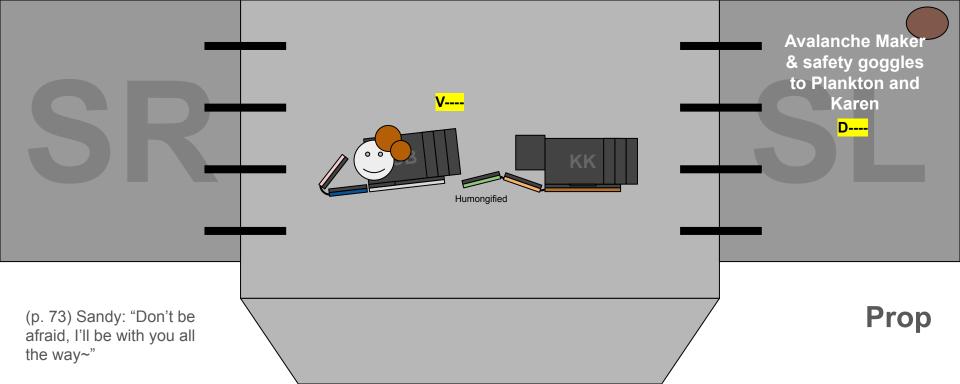

## VELCRO ADD-ONS (HUMONGIFY - EVERYTHING MUST FLIP TO GARBAGE SIDE!)

Lighter flip

| ELCRO ADD-ONS (HUMONGIFT - EVERTTHING MUST FLIP TO GARBAGE SIDE!) |                                                                            |  |  |  |
|-------------------------------------------------------------------|----------------------------------------------------------------------------|--|--|--|
| Face                                                              | Stored in SR. Flip. Goes back on blue kettle                               |  |  |  |
| Ear L                                                             | Stored in SR. Flip. Goes back on blue kettle                               |  |  |  |
| Ear R                                                             | Stored in SR. Flip. Moves to silver can                                    |  |  |  |
| Small door                                                        | Stored in SR. Flip. Moves to pink yakult                                   |  |  |  |
| Chum sign                                                         | In SR on silver can. Flip. Moves to pink yakult                            |  |  |  |
| Chum window                                                       | In SR on silver can. Flip. Goes back on silver can                         |  |  |  |
| Wheel L                                                           | In SR on silver can. Flip. Goes back on silver can                         |  |  |  |
| Wheel C                                                           | Stored in SR. Flip. Goes on silver can                                     |  |  |  |
| Wheel R                                                           | In SR on silver can. Flip. Goes back on silver can                         |  |  |  |
| Big Door                                                          | In SR on blue kettle. Flip. Goes back on blue kettle                       |  |  |  |
| KK roof                                                           | In SL on krusty kampung. Flip. Goes back on krusty kampung                 |  |  |  |
| KK window                                                         | In SL on krusty kampung. Flip. Goes back on krusty kampung                 |  |  |  |
| KK door                                                           | In SL on krusty kampung. Flip. Must be sent to SR to go on the silver can. |  |  |  |
| Milo flip                                                         | Flip.                                                                      |  |  |  |
| Nescafe flip                                                      | Flip.                                                                      |  |  |  |
|                                                                   |                                                                            |  |  |  |