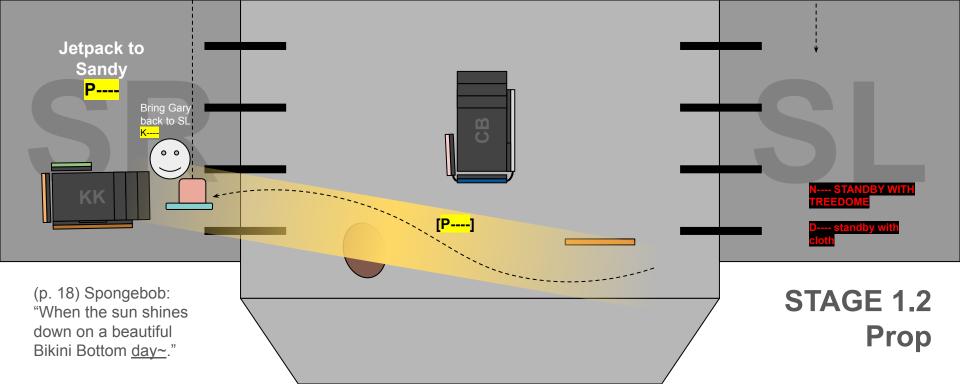

| Milo flip      |                        |  |  |  |
|                                                                                                                                                                                                                                    | Nescafe flip   |                        |  |  |  |
| Lighter flip                                                                                                                                                                                                                       | Lighter flip   |                        |  |  |  |















## VELCRO ADD-ONS

| ALLERO ADD-ONS |                                                     |  |  |  |
|----------------|-----------------------------------------------------|--|--|--|
| Face           | Squidward takes it off himself. Store in SR.        |  |  |  |
| Ear L          | Take off in SL. Must be sent over to SR by Scene 6. |  |  |  |
| Ear R          | Take off in SL. Must be sent over to SR by Scene 6. |  |  |  |
| Small door     | Take off in SL. Must be sent over to SR by Scene 6. |  |  |  |
| Chum sign      |                                                     |  |  |  |
| Chum window    |                                                     |  |  |  |
| Wheel L        |                                                     |  |  |  |
| Wheel C        |