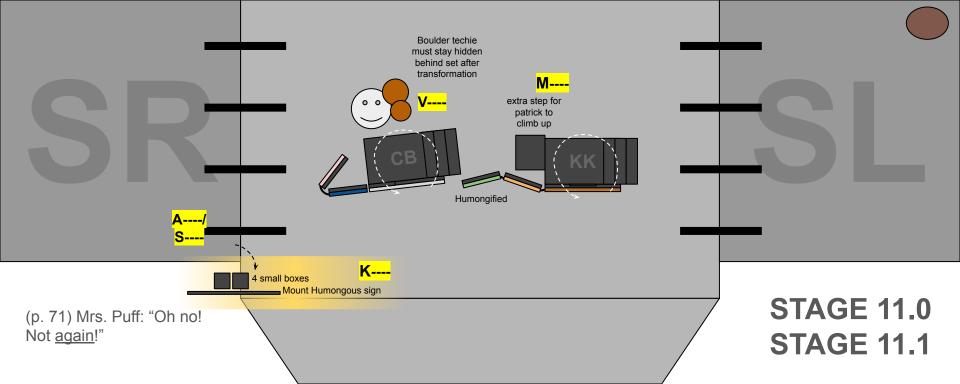

## VELCRO ADD-ONS

| Face Preset on blue kettle.  Ear R Preset on blue kettle.  Small door Preset on blue kettle.  Chum sign Chum window Wheel L Wheel C Store in SR.  Wheel R Big Door Store in SL.  KK roof KK window KK door  Milo flip Nescate flip | /ELCRO ADD-ONS |                        |  |  |  |
|------------------------------------------------------------------------------------------------------------------------------------------------------------------------------------------------------------------------------------|----------------|------------------------|--|--|--|
| Ear R  Small door  Preset on blue kettle.  Chum sign  Chum window  Wheel L  Wheel C  Store in SR.  Wheel R  Big Door  KK roof  KK window  KK door  Milo flip                                                                       | Face           | Preset on blue kettle. |  |  |  |
| Small door Preset on blue kettle.  Chum sign Chum window Wheel L Wheel C Store in SR. Wheel R Big Door Store in SL.  KK roof KK window KK door Milo flip                                                                           | Ear L          | Preset on blue kettle. |  |  |  |
| Chum sign Chum window Wheel L Wheel C Store in SR. Wheel R Big Door Store in SL. KK roof KK window KK door Milo flip                                                                                                               | Ear R          | Preset on blue kettle. |  |  |  |
| Chum window         Wheel L           Wheel C         Store in SR.           Wheel R         Store in SL.           Big Door         Store in SL.           KK roof         KK window           KK door         Milo flip          | Small door     | Preset on blue kettle. |  |  |  |
| Wheel L         Store in SR.           Wheel R         Big Door           KK roof         Store in SL.           KK window         KK window           KK door         Milo flip                                                   | Chum sign      |                        |  |  |  |
| Wheel C Wheel R Big Door Store in SL.  KK roof KK window KK door Milo flip                                                                                                                                                         | Chum window    |                        |  |  |  |
| Wheel R Big Door Store in SL.  KK roof  KK window  KK door  Milo flip                                                                                                                                                              | Wheel L        |                        |  |  |  |
| Big Door Store in SL.  KK roof  KK window  KK door  Milo flip                                                                                                                                                                      | Wheel C        | Store in SR.           |  |  |  |
| KK roof  KK window  KK door  Milo flip                                                                                                                                                                                             | Wheel R        |                        |  |  |  |
| KK window KK door Milo flip                                                                                                                                                                                                        | Big Door       | Store in SL.           |  |  |  |
| KK door Milo flip                                                                                                                                                                                                                  | KK roof        |                        |  |  |  |
| Milo flip                                                                                                                                                                                                                          | KK window      |                        |  |  |  |
|                                                                                                                                                                                                                                    | KK door        |                        |  |  |  |
| Nescafe flip                                                                                                                                                                                                                       | Milo flip      |                        |  |  |  |
|                                                                                                                                                                                                                                    | Nescafe flip   |                        |  |  |  |
| Lighter flip                                                                                                                                                                                                                       | Lighter flip   |                        |  |  |  |

## VELCRO ADD-ONS

| ALLERO ADD-ONS |                                                     |  |  |  |
|----------------|-----------------------------------------------------|--|--|--|
| Face           | Squidward takes it off himself. Store in SR.        |  |  |  |
| Ear L          | Take off in SL. Must be sent over to SR by Scene 6. |  |  |  |
| Ear R          | Take off in SL. Must be sent over to SR by Scene 6. |  |  |  |
| Small door     | Take off in SL. Must be sent over to SR by Scene 6. |  |  |  |
| Chum sign      |                                                     |  |  |  |
| Chum window    |                                                     |  |  |  |
| Wheel L        |                                                     |  |  |  |
| Wheel C        |                                                     |  |  |  |
| Wheel R        |                                                     |  |  |  |
| Big Door       |                                                     |  |  |  |
| KK roof        |                                                     |  |  |  |
| KK window      |                                                     |  |  |  |
| KK door        |                                                     |  |  |  |
| Milo flip      |                                                     |  |  |  |
| Nescafe flip   |                                                     |  |  |  |
| Lighter flip   |                                                     |  |  |  |

## VELCRO ADD-ONS (HUMONGIFY - EVERYTHING MUST FLIP TO GARBAGE SIDE!)

Lighter flip

| ELCRO ADD-ONS (HUMONGIFT - EVERTTHING MUST FLIP TO GARBAGE SIDE!) |                                                                            |  |  |  |
|-------------------------------------------------------------------|----------------------------------------------------------------------------|--|--|--|
| Face                                                              | Stored in SR. Flip. Goes back on blue kettle                               |  |  |  |
| Ear L                                                             | Stored in SR. Flip. Goes back on blue kettle                               |  |  |  |
| Ear R                                                             | Stored in SR. Flip. Moves to silver can                                    |  |  |  |
| Small door                                                        | Stored in SR. Flip. Moves to pink yakult                                   |  |  |  |
| Chum sign                                                         | In SR on silver can. Flip. Moves to pink yakult                            |  |  |  |
| Chum window                                                       | In SR on silver can. Flip. Goes back on silver can                         |  |  |  |
| Wheel L                                                           | In SR on silver can. Flip. Goes back on silver can                         |  |  |  |
| Wheel C                                                           | Stored in SR. Flip. Goes on silver can                                     |  |  |  |
| Wheel R                                                           | In SR on silver can. Flip. Goes back on silver can                         |  |  |  |
| Big Door                                                          | In SR on blue kettle. Flip. Goes back on blue kettle                       |  |  |  |
| KK roof                                                           | In SL on krusty kampung. Flip. Goes back on krusty kampung                 |  |  |  |
| KK window                                                         | In SL on krusty kampung. Flip. Goes back on krusty kampung                 |  |  |  |
| KK door                                                           | In SL on krusty kampung. Flip. Must be sent to SR to go on the silver can. |  |  |  |
| Milo flip                                                         | Flip.                                                                      |  |  |  |
| Nescafe flip                                                      | Flip.                                                                      |  |  |  |
|                                                                   |                                                                            |  |  |  |